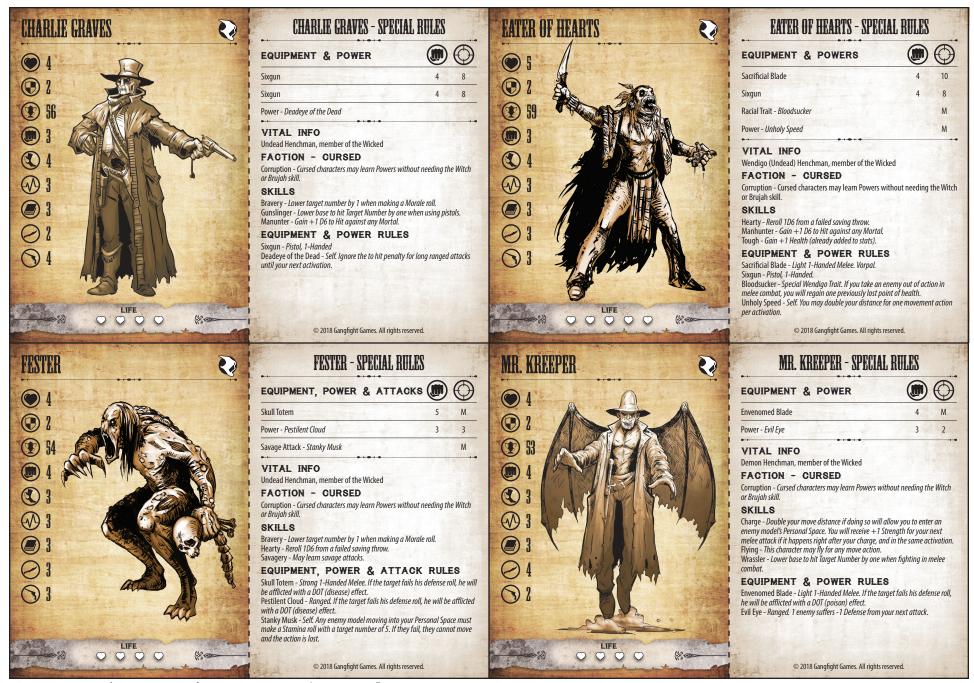

Instructions: Print this page in Landscape Format, cut the cards along the solid line, fold in half across the dotted line.

Visit our website at Gangfight Games.com for pre-made character cards, rules, miniatures and more!