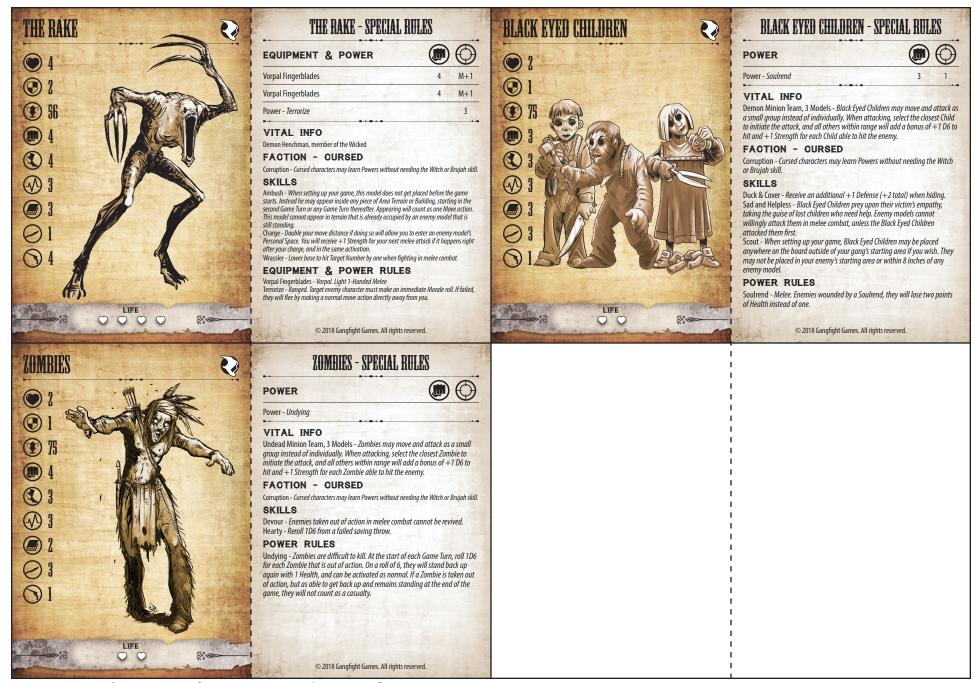

Instructions: Print this page in Landscape Format, cut the cards along the solid line, fold in half across the dotted line.

Visit our website at Gangfight Games.com for pre-made character cards, rules, miniatures and more!